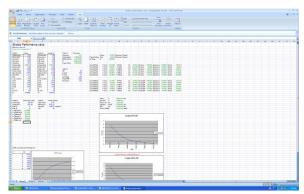

#### Experimental light aircraft design and development towards future use

- CAD designed new Variant
- Back engineered from original
- New relational formula based modeling allows instantaneous redesign
- One variable change will re-design the aircraft to the detail part and tooling levels
- > Incorporation of various servicing improvements
- Created Visual basic program that reads Automated Bill of Material CATIA output.
- Part materials and processes are automatically assigned to supplier
- Supplier data is entered into array producing a manufacturing cost output.
- ▶ Incorporates 2<sup>nd</sup> supplier data for cost comparison.
- Future Supply Chain Manager tool will incorporate a Microsoft project schedule output.
- > Textbook calculations did not work with this aircraft
- Derived modifications to the standard formulas were needed to achieve a new mathematical models that work in predicting performance on design variations.
- > Automated and Verifiable on test aircraft
- Automated Balance sheet for flight stability
- Performance Calculations gives figures for future variant, new motor technology /prop combination on UAV variant will give
  - o service ceiling of 25,000ft
  - 2,000 + fpm rate of climb
  - 125 Knot Max cruise
- Future turbojet variant is another consideration

Written and prepared by Ron Ligeti –  $\[mathbb{C}\]$  LGT Aerospace Pty. Ltd. contact@lgtaerospace.com

| this beauty repairs                      |                                  |                                        |                                                                                                                                                                                                                                                                                                                                                                                                                                                                                                                                                                                                                                                                                                                                                                                                                                                                                                                                                                                                                                                                                                                                                                                                                                                          |                  |                       | eteration we |             |            |    |  |  |    |      |  |  |  |
|------------------------------------------|----------------------------------|----------------------------------------|----------------------------------------------------------------------------------------------------------------------------------------------------------------------------------------------------------------------------------------------------------------------------------------------------------------------------------------------------------------------------------------------------------------------------------------------------------------------------------------------------------------------------------------------------------------------------------------------------------------------------------------------------------------------------------------------------------------------------------------------------------------------------------------------------------------------------------------------------------------------------------------------------------------------------------------------------------------------------------------------------------------------------------------------------------------------------------------------------------------------------------------------------------------------------------------------------------------------------------------------------------|------------------|-----------------------|--------------|-------------|------------|----|--|--|----|------|--|--|--|
| Bridg Burney Tray and inter              | a ha ma ga                       | ine Contact II                         |                                                                                                                                                                                                                                                                                                                                                                                                                                                                                                                                                                                                                                                                                                                                                                                                                                                                                                                                                                                                                                                                                                                                                                                                                                                          |                  |                       |              |             |            |    |  |  |    |      |  |  |  |
| 141 1412                                 | A                                |                                        |                                                                                                                                                                                                                                                                                                                                                                                                                                                                                                                                                                                                                                                                                                                                                                                                                                                                                                                                                                                                                                                                                                                                                                                                                                                          |                  |                       |              |             |            |    |  |  |    |      |  |  |  |
| Contractory of the local division of the | 111.00                           |                                        |                                                                                                                                                                                                                                                                                                                                                                                                                                                                                                                                                                                                                                                                                                                                                                                                                                                                                                                                                                                                                                                                                                                                                                                                                                                          | - B              |                       |              |             | e., j., k. | U. |  |  | P- | <br> |  |  |  |
|                                          | upply C                          | hain Manager                           | A CONTRACTOR OF THE OWNER OWNER OF THE OWNER OWNE |                  | the second second     |              |             |            |    |  |  |    |      |  |  |  |
| E 1.17 American                          |                                  |                                        | Land Exception 1.52 (2017) (2) and Exception 7.1110 (FM - 36 (27))(201                                                                                                                                                                                                                                                                                                                                                                                                                                                                                                                                                                                                                                                                                                                                                                                                                                                                                                                                                                                                                                                                                                                                                                                   |                  |                       |              |             |            |    |  |  |    |      |  |  |  |
| Debeg and Tex.<br>Centumbles Faid        | 2.981142                         |                                        |                                                                                                                                                                                                                                                                                                                                                                                                                                                                                                                                                                                                                                                                                                                                                                                                                                                                                                                                                                                                                                                                                                                                                                                                                                                          |                  |                       |              |             |            |    |  |  |    |      |  |  |  |
| Section and Lost                         | 104 1549                         |                                        |                                                                                                                                                                                                                                                                                                                                                                                                                                                                                                                                                                                                                                                                                                                                                                                                                                                                                                                                                                                                                                                                                                                                                                                                                                                          |                  |                       |              |             |            |    |  |  |    |      |  |  |  |
|                                          |                                  |                                        |                                                                                                                                                                                                                                                                                                                                                                                                                                                                                                                                                                                                                                                                                                                                                                                                                                                                                                                                                                                                                                                                                                                                                                                                                                                          |                  |                       |              |             |            |    |  |  |    |      |  |  |  |
|                                          |                                  |                                        |                                                                                                                                                                                                                                                                                                                                                                                                                                                                                                                                                                                                                                                                                                                                                                                                                                                                                                                                                                                                                                                                                                                                                                                                                                                          |                  |                       |              |             |            |    |  |  |    |      |  |  |  |
| Par europar<br>20 D1 enableminy          | AL Annual of                     | 120410                                 | In Cardiation La                                                                                                                                                                                                                                                                                                                                                                                                                                                                                                                                                                                                                                                                                                                                                                                                                                                                                                                                                                                                                                                                                                                                                                                                                                         | ten inthistert   | alfred in Varihetine  | 2417114 (4)  | September 1 | 101        |    |  |  |    |      |  |  |  |
| 33.018/Passiony                          | Assessed a                       |                                        |                                                                                                                                                                                                                                                                                                                                                                                                                                                                                                                                                                                                                                                                                                                                                                                                                                                                                                                                                                                                                                                                                                                                                                                                                                                          |                  |                       |              |             |            |    |  |  |    |      |  |  |  |
|                                          | Lange of the local               | Gana mane & Darry                      | Latring Lann                                                                                                                                                                                                                                                                                                                                                                                                                                                                                                                                                                                                                                                                                                                                                                                                                                                                                                                                                                                                                                                                                                                                                                                                                                             | · D.Arted        | A TRANSP LANCE        | 21           |             |            |    |  |  |    |      |  |  |  |
| 03 OT APute                              | Pantra                           |                                        |                                                                                                                                                                                                                                                                                                                                                                                                                                                                                                                                                                                                                                                                                                                                                                                                                                                                                                                                                                                                                                                                                                                                                                                                                                                          | 4.2              |                       |              |             |            |    |  |  |    |      |  |  |  |
| 51 01-6-apr                              | Mania prisi                      |                                        |                                                                                                                                                                                                                                                                                                                                                                                                                                                                                                                                                                                                                                                                                                                                                                                                                                                                                                                                                                                                                                                                                                                                                                                                                                                          | 12               |                       |              |             |            |    |  |  |    |      |  |  |  |
| RR D1.604emand                           | Lessindry.                       | Bays staat 20-m                        | Anti-ong Lanar                                                                                                                                                                                                                                                                                                                                                                                                                                                                                                                                                                                                                                                                                                                                                                                                                                                                                                                                                                                                                                                                                                                                                                                                                                           | 2.17 Armit       | 6270794 Lawn 2        | 21           |             |            |    |  |  |    |      |  |  |  |
| 5.5 Of elidentical<br>X3 Of Elidentical  | Pasters .                        |                                        | 1                                                                                                                                                                                                                                                                                                                                                                                                                                                                                                                                                                                                                                                                                                                                                                                                                                                                                                                                                                                                                                                                                                                                                                                                                                                        |                  |                       |              |             |            |    |  |  |    |      |  |  |  |
| Garderina)                               | Vanis and                        | Contactor.                             | 2                                                                                                                                                                                                                                                                                                                                                                                                                                                                                                                                                                                                                                                                                                                                                                                                                                                                                                                                                                                                                                                                                                                                                                                                                                                        | \$2througe       |                       |              |             |            |    |  |  |    |      |  |  |  |
|                                          | Assessment                       |                                        |                                                                                                                                                                                                                                                                                                                                                                                                                                                                                                                                                                                                                                                                                                                                                                                                                                                                                                                                                                                                                                                                                                                                                                                                                                                          |                  | and the second second |              |             |            |    |  |  |    |      |  |  |  |
|                                          |                                  | Dapent 3min                            | Connegiase                                                                                                                                                                                                                                                                                                                                                                                                                                                                                                                                                                                                                                                                                                                                                                                                                                                                                                                                                                                                                                                                                                                                                                                                                                               | 244 DOTion       | 6 22810 Lawer 2       | 23           |             |            |    |  |  |    |      |  |  |  |
|                                          |                                  |                                        | 14                                                                                                                                                                                                                                                                                                                                                                                                                                                                                                                                                                                                                                                                                                                                                                                                                                                                                                                                                                                                                                                                                                                                                                                                                                                       |                  |                       |              |             |            |    |  |  |    |      |  |  |  |
| 63_01@Wt0get2_310455                     | Vessia gra                       | Calter fid Viters                      |                                                                                                                                                                                                                                                                                                                                                                                                                                                                                                                                                                                                                                                                                                                                                                                                                                                                                                                                                                                                                                                                                                                                                                                                                                                          | \$2007sam        | 1.08                  |              |             |            |    |  |  |    |      |  |  |  |
| 53 0145eveneed<br>53 0145eveneed         | Lasso culling                    | Makes alored it interty                | Letting Lase                                                                                                                                                                                                                                                                                                                                                                                                                                                                                                                                                                                                                                                                                                                                                                                                                                                                                                                                                                                                                                                                                                                                                                                                                                             | 0.Athel<br>5.2   | Sleer2                | 2.1          |             |            |    |  |  |    |      |  |  |  |
| 53_0145eroney/d                          | Canal of the local               | State start & start                    | Lighting Laser                                                                                                                                                                                                                                                                                                                                                                                                                                                                                                                                                                                                                                                                                                                                                                                                                                                                                                                                                                                                                                                                                                                                                                                                                                           | 0.0 Mint         | Biase 2               |              |             |            |    |  |  |    |      |  |  |  |
|                                          | Pantra                           | Contraction & States                   | All and a second second                                                                                                                                                                                                                                                                                                                                                                                                                                                                                                                                                                                                                                                                                                                                                                                                                                                                                                                                                                                                                                                                                                                                                                                                                                  | 12               | A LANCE A             |              |             |            |    |  |  |    |      |  |  |  |
|                                          |                                  | Carbon the left art                    | Latting Lann                                                                                                                                                                                                                                                                                                                                                                                                                                                                                                                                                                                                                                                                                                                                                                                                                                                                                                                                                                                                                                                                                                                                                                                                                                             |                  | Figure                |              |             |            |    |  |  |    |      |  |  |  |
|                                          |                                  | Caller for 571 and                     |                                                                                                                                                                                                                                                                                                                                                                                                                                                                                                                                                                                                                                                                                                                                                                                                                                                                                                                                                                                                                                                                                                                                                                                                                                                          |                  | 8.015                 |              |             |            |    |  |  |    |      |  |  |  |
| S3_01-W3/Www.                            | Assesses                         |                                        |                                                                                                                                                                                                                                                                                                                                                                                                                                                                                                                                                                                                                                                                                                                                                                                                                                                                                                                                                                                                                                                                                                                                                                                                                                                          |                  |                       |              |             |            |    |  |  |    |      |  |  |  |
| R7 018Meetiling                          | Serviceted.                      | Open has                               | Labourg Lanar                                                                                                                                                                                                                                                                                                                                                                                                                                                                                                                                                                                                                                                                                                                                                                                                                                                                                                                                                                                                                                                                                                                                                                                                                                            | 2.65.907.08**    | 6 228117 Level 2      | 21           |             |            |    |  |  |    |      |  |  |  |
| CLOHENVERE INCOM                         | Material galar                   | Caller for 27 million                  |                                                                                                                                                                                                                                                                                                                                                                                                                                                                                                                                                                                                                                                                                                                                                                                                                                                                                                                                                                                                                                                                                                                                                                                                                                                          | 12007aan         | 100                   |              |             |            |    |  |  |    |      |  |  |  |
| ST. 0145eveneurt                         | Upana per                        | Gates shad & Star.                     | Catting Lase                                                                                                                                                                                                                                                                                                                                                                                                                                                                                                                                                                                                                                                                                                                                                                                                                                                                                                                                                                                                                                                                                                                                                                                                                                             | O Armi           | FLAND                 |              |             |            |    |  |  |    |      |  |  |  |
|                                          | Fantry                           | California a com-                      | a should be a                                                                                                                                                                                                                                                                                                                                                                                                                                                                                                                                                                                                                                                                                                                                                                                                                                                                                                                                                                                                                                                                                                                                                                                                                                            | 10               |                       |              |             |            |    |  |  |    |      |  |  |  |
|                                          |                                  | The surface of \$ 2 mm                 | Supring Laser                                                                                                                                                                                                                                                                                                                                                                                                                                                                                                                                                                                                                                                                                                                                                                                                                                                                                                                                                                                                                                                                                                                                                                                                                                            |                  | timel                 | 21           |             |            |    |  |  |    |      |  |  |  |
|                                          |                                  |                                        |                                                                                                                                                                                                                                                                                                                                                                                                                                                                                                                                                                                                                                                                                                                                                                                                                                                                                                                                                                                                                                                                                                                                                                                                                                                          |                  |                       |              |             |            |    |  |  |    |      |  |  |  |
| Control from                             | Second .                         | Carlos for Share                       | Capitring Laws                                                                                                                                                                                                                                                                                                                                                                                                                                                                                                                                                                                                                                                                                                                                                                                                                                                                                                                                                                                                                                                                                                                                                                                                                                           | 0007uan          | R LANE 2              |              |             |            |    |  |  |    |      |  |  |  |
| 12 01 60 Gya Hr_Embla<br>57 01 80 Wyles  | Material group<br>Material group | Carlor for \$75mm<br>Rates that Dem    |                                                                                                                                                                                                                                                                                                                                                                                                                                                                                                                                                                                                                                                                                                                                                                                                                                                                                                                                                                                                                                                                                                                                                                                                                                                          | \$2307 sam       | 2 Mills               |              |             |            |    |  |  |    |      |  |  |  |
| ST D1-BRWylers                           | Carbonia prop.                   | Date and your .                        | Captring Laser                                                                                                                                                                                                                                                                                                                                                                                                                                                                                                                                                                                                                                                                                                                                                                                                                                                                                                                                                                                                                                                                                                                                                                                                                                           | 8.2 Armit        | 0.925                 |              |             |            |    |  |  |    |      |  |  |  |
| 52 OT BIVINE                             | Taining                          |                                        | in the second second                                                                                                                                                                                                                                                                                                                                                                                                                                                                                                                                                                                                                                                                                                                                                                                                                                                                                                                                                                                                                                                                                                                                                                                                                                     | 12               | 1961.5                |              |             |            |    |  |  |    |      |  |  |  |
|                                          |                                  |                                        | 10                                                                                                                                                                                                                                                                                                                                                                                                                                                                                                                                                                                                                                                                                                                                                                                                                                                                                                                                                                                                                                                                                                                                                                                                                                                       |                  |                       |              |             |            |    |  |  |    |      |  |  |  |
|                                          |                                  | Dates Sele                             | Dight many Laner                                                                                                                                                                                                                                                                                                                                                                                                                                                                                                                                                                                                                                                                                                                                                                                                                                                                                                                                                                                                                                                                                                                                                                                                                                         | 2,65 PCP vari    | # 2290113 Lawir 2     | 2.1          |             |            |    |  |  |    |      |  |  |  |
| SUDI CANADAR (DI GAS                     | Material prop                    | Carlan Ind 271301                      | - 16                                                                                                                                                                                                                                                                                                                                                                                                                                                                                                                                                                                                                                                                                                                                                                                                                                                                                                                                                                                                                                                                                                                                                                                                                                                     | 62(6)Famil       | 2.08                  |              |             |            |    |  |  |    |      |  |  |  |
| 83 (018Cavarfiller(2, 101158)            | Verne per                        | Carlor for 7 here<br>Carlor for 7 here | A. Contraction                                                                                                                                                                                                                                                                                                                                                                                                                                                                                                                                                                                                                                                                                                                                                                                                                                                                                                                                                                                                                                                                                                                                                                                                                                           | 12707 ser        | 108                   |              |             |            |    |  |  |    |      |  |  |  |
| Canalitian<br>210 Tillionte              | Lassrcating                      | Caster for Street                      | Lighting Laser                                                                                                                                                                                                                                                                                                                                                                                                                                                                                                                                                                                                                                                                                                                                                                                                                                                                                                                                                                                                                                                                                                                                                                                                                                           | 265767 sen       | # 1200103 ( march)    | 21           |             |            |    |  |  |    |      |  |  |  |
| 53 St-Wilmaghery                         | Aceandre                         | same and                               | Checkel Dave                                                                                                                                                                                                                                                                                                                                                                                                                                                                                                                                                                                                                                                                                                                                                                                                                                                                                                                                                                                                                                                                                                                                                                                                                                             | COLUMN THE OWNER |                       |              |             |            |    |  |  |    |      |  |  |  |
| 13 C1 BC and                             | Levendery                        | Datase Serie                           | Lighting Land                                                                                                                                                                                                                                                                                                                                                                                                                                                                                                                                                                                                                                                                                                                                                                                                                                                                                                                                                                                                                                                                                                                                                                                                                                            | CALTER ST.       | 0.2200100 Laws 7      | 2.1          |             |            |    |  |  |    |      |  |  |  |
|                                          |                                  |                                        |                                                                                                                                                                                                                                                                                                                                                                                                                                                                                                                                                                                                                                                                                                                                                                                                                                                                                                                                                                                                                                                                                                                                                                                                                                                          |                  |                       |              |             |            |    |  |  |    |      |  |  |  |
| 10 01 ICentilization PD 1000188          | Manual pay                       | Caller M 375min                        | M.                                                                                                                                                                                                                                                                                                                                                                                                                                                                                                                                                                                                                                                                                                                                                                                                                                                                                                                                                                                                                                                                                                                                                                                                                                                       | 17/07-serv       | 215                   |              |             |            |    |  |  |    |      |  |  |  |
|                                          | Line coming                      | Calter for O'tern                      |                                                                                                                                                                                                                                                                                                                                                                                                                                                                                                                                                                                                                                                                                                                                                                                                                                                                                                                                                                                                                                                                                                                                                                                                                                                          |                  | ALeve 2               |              |             |            |    |  |  |    |      |  |  |  |