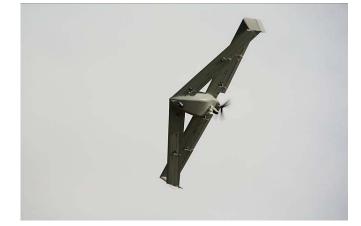

#### Experimental light aircraft design and development towards future use

- Simplified RC 3 channel model
- Initial test model showing gentle stall
- Slow speed controllability
- Aerobatic capability

- ▶ Full function RC 5 channel test model
- > All flight surfaces as per original aircraft
- > Affirms original design data and flight characteristics
- Gentle stall typical of canard design