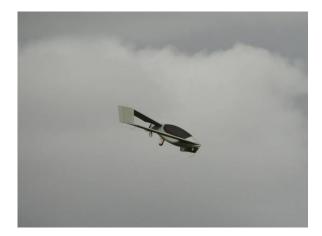

#### Experimental light aircraft design and development towards future use

Original LGT Stratos built, designed and flown by Charles Ligeti in the Mid 1980's. Pictured below flying over Santa Paula USA and Australia.

Aircraft details

- Fully composite single seat experimental aircraft.
- 100KG payload
- 20:1 glide ratio
- VNE 145Knots
- 108 Knots Max Level speed
- 97 Knots cruise
- 86 Knots Econ cruise
- 33 Knots Stall speed
- Range 720 Kilometers
- Endurance 5H 15Min
- Service ceiling 14000ft
- Max rate of climb 670 ft/min
- > T/O run 110 Meters
- Landing Run 85 Meters
- Change altitude without pitching
- Turn without banking
- Crosswind landing, keeping nose on runway centerline with wings level
- Superior low speed stability
- Naturally stable and flexible platform for UAV operations allowing increased capability
- Aircraft has helicopter like-strafe ability if coupled with Gatling gun. Capability further enhanced with thermite or U235 rounds
- Fully transportable behind a standard car
- Does not require dismantling to be transported
- Can be stored in standard House garage
- Quick demount from trailer time within 5 minutes of arriving on airfield aircraft is ready for takeoff
- Can takeoff on grass/ rural runways
- Shown here in 747 freighter on way to USA