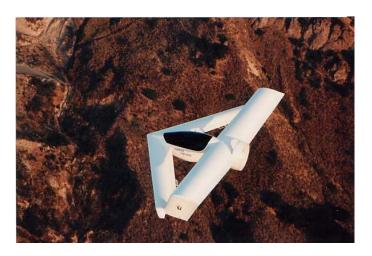

#### Experimental light aircraft design and development towards future use

Original LGT Stratos built, designed and flown by Charles Ligeti in the Mid 1980's. Pictured below flying over Santa Paula USA and Australia.

Aircraft details

- Fully composite single seat experimental aircraft.
- 100KG payload
- 20:1 glide ratio
- VNE 145Knots
- 108 Knots Max Level speed
- 97 Knots cruise
- 86 Knots Econ cruise
- 33 Knots Stall speed
- Range 720 Kilometers
- Endurance 5H 15Min
- Service ceiling 14000ft
- Max rate of climb 670 ft/min
- > T/O run 110 Meters
- Landing Run 85 Meters
- Change altitude without pitching
- Turn without banking
- Crosswind landing, keeping nose on runway centerline with wings level
- Superior low speed stability
- Naturally stable and flexible platform for UAV operations allowing increased capability
- Aircraft has helicopter like-strafe ability if coupled with Gatling gun. Capability further enhanced with thermite or U235 rounds
- Fully transportable behind a standard car
- Does not require dismantling to be transported
- Can be stored in standard House garage
- Quick demount from trailer time within 5 minutes of arriving on airfield aircraft is ready for takeoff
- Can takeoff on grass/ rural runways
- Shown here in 747 freighter on way to USA