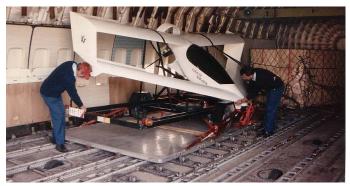

Aircraft details

- Fully composite single seat experimental aircraft.
- 100KG payload
- 20:1 glide ratio
- VNE 145Knots
- 108 Knots Max Level speed
- 97 Knots cruise
- 86 Knots Econ cruise
- 33 Knots Stall speed
- Range 720 Kilometers
- Endurance 5H 15Min
- Service ceiling 14000ft
- Max rate of climb 670 ft/min
- > T/O run 110 Meters
- Landing Run 85 Meters
- Change altitude without pitching
- Turn without banking
- Crosswind landing, keeping nose on runway centerline with wings level
- Superior low speed stability
- Naturally stable and flexible platform for UAV operations allowing increased capability
- Aircraft has helicopter like-strafe ability if coupled with Gatling gun. Capability further enhanced with thermite or U235 rounds
- Fully transportable behind a standard car
- Does not require dismantling to be transported
- Can be stored in standard House garage
- Quick demount from trailer time within 5 minutes of arriving on airfield aircraft is ready for takeoff
- Can takeoff on grass/ rural runways
- Shown here in 747 freighter on way to USA