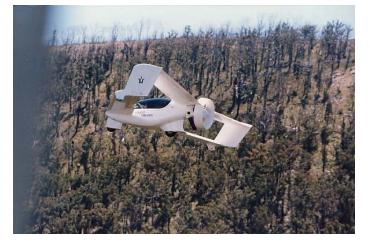

#### Experimental light aircraft design and development towards future use

Original LGT Stratos built, designed and flown by Charles Ligeti in the Mid 1980's. Pictured below flying over Santa Paula USA and Australia.

Aircraft details

- Fully composite single seat experimental aircraft.
- 100KG payload
- 20:1 glide ratio
- VNE 145Knots
- 108 Knots Max Level speed
- 97 Knots cruise
- 86 Knots Econ cruise
- 33 Knots Stall speed
- Range 720 Kilometers
- Endurance 5H 15Min
- Service ceiling 14000ft
- Max rate of climb 670 ft/min
- > T/O run 110 Meters
- Landing Run 85 Meters
- Change altitude without pitching
- Turn without banking
- Crosswind landing, keeping nose on runway centerline with wings level
- Superior low speed stability
- Naturally stable and flexible platform for UAV operations allowing increased capability
- Aircraft has helicopter like-strafe ability if coupled with Gatling gun. Capability further enhanced with thermite or U235 rounds
- Fully transportable behind a standard car
- Does not require dismantling to be transported
- Can be stored in standard House garage
- Quick demount from trailer time within 5 minutes of arriving on airfield aircraft is ready for takeoff
- Can takeoff on grass/ rural runways
- Shown here in 747 freighter on way to USA